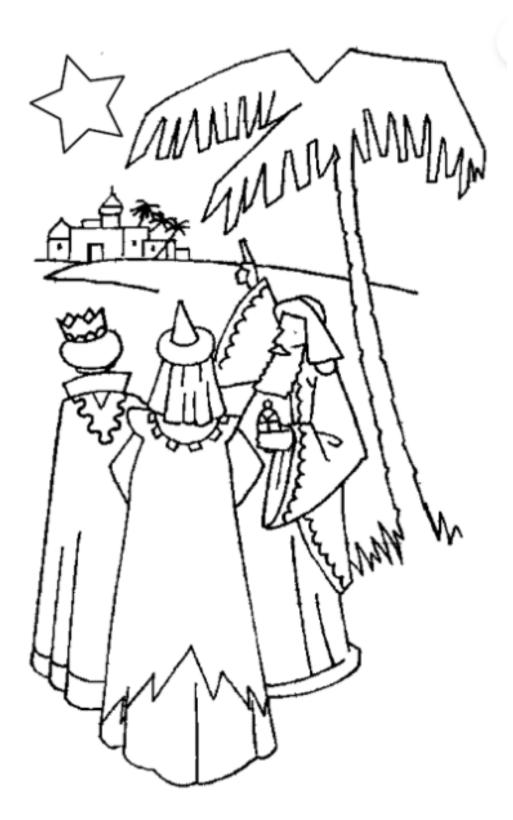

## Today is Epiphany Sunday<sup>I</sup>

We remember the visit of the Magi and we celebrate that the light of Christ comes to all of us ...

and to all the people of the world.

How does the light of Jesus shihe for you? After Jesus was born in Bethlehem in Judea, during the time of King Herod, Magi from the east came to Jerusalem and asked, "Where is the one who has been born king of the Jews? We saw his star when it rose and have come to worship him."