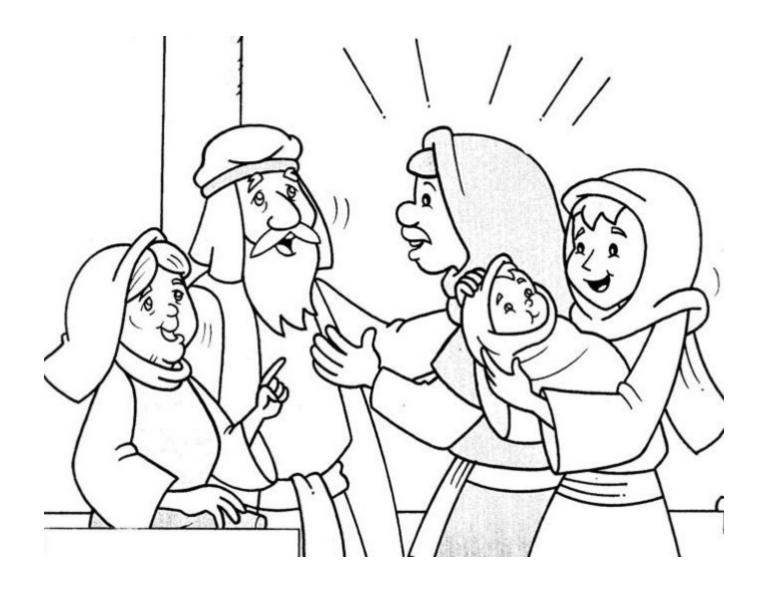

We have come to worship God—
and to keep celebrating CHRISTMAS!
What do you give GOD thanks for
in this Christmas season?
Write or draw 2 things in each box.

Church Family

School/friends

God's World

Today we will hear about 2 people who were WAITING and WATCHING for JESUS for a very, very long time.

Who were they?

What are you waiting for JESUS to do?

\_\_\_\_\_

Pastor Cindy will be playing the part of Ahha.

What do you notice as she talks?