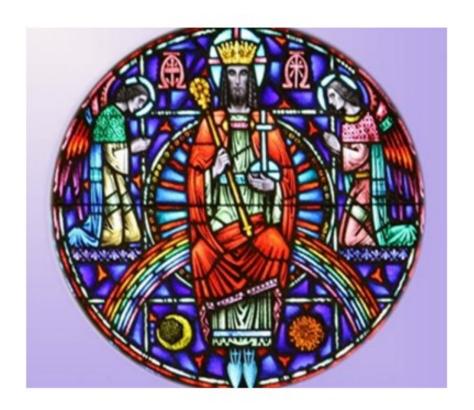

Welcome! We are glad you're here and GOD is glad you're here to worship today.

Pastor Cindy will be helping us learn more about how we can grow our FAITH—what we believe about God.

At church, we have a special window called the "Rose Window" or the "Christ the King Window." Remember it?

Take a look and circle these important symbols:

Sun, moon, stars—God's Creation
God's promise to Noah—the rainbow
God is the Alpha and Omega—the beginning and the end
Jesus' salvation and love for the whole world—globe and cross
Jesus' scepter—Jesus is King!