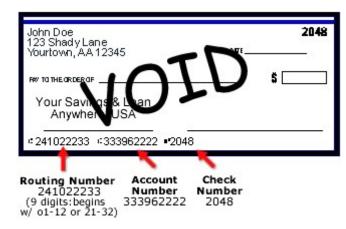

| Type of account:checking savings                                                                                                                                                              |                                                                                                                                                                                                                                                                                                                                                                               |
|-----------------------------------------------------------------------------------------------------------------------------------------------------------------------------------------------|-------------------------------------------------------------------------------------------------------------------------------------------------------------------------------------------------------------------------------------------------------------------------------------------------------------------------------------------------------------------------------|
| Routing # (9 digits):                                                                                                                                                                         | Account # (10 digits):                                                                                                                                                                                                                                                                                                                                                        |
| Name:                                                                                                                                                                                         |                                                                                                                                                                                                                                                                                                                                                                               |
| Address:                                                                                                                                                                                      |                                                                                                                                                                                                                                                                                                                                                                               |
| Email address:                                                                                                                                                                                | Phone #:                                                                                                                                                                                                                                                                                                                                                                      |
| initiating debit entries to my account indicated bank to accept my debit entries initiated by Neuntil Neland Ave CRC has received written noti termination in such time and in such manner as | to make monthly withdrawals in the amount listed above by on the voided check copy provided, and I authorize and request land Ave CRC. This authority is to remain in full force and effect fication (within 10 business days of withdrawal date) of its to afford Neland Ave CRC and DEPOSITORY reasonable panking days will be withdrawn on the next banking day. This form |
| Signature:                                                                                                                                                                                    | Date:                                                                                                                                                                                                                                                                                                                                                                         |

Place the completed form and a voided check in an envelope in Shari VandenBerg's mailbox or in the church office.